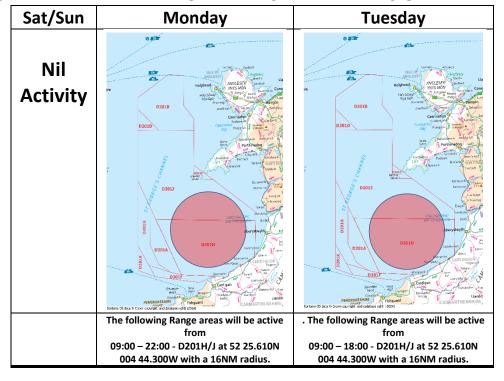

## **Cardigan Bay Danger Area Activity Programme**

**MOD Aberporth** 

## Week Commencing 29 March 2025

## RANGE ACTIVITY WILL TAKE PLACE IN THE SHADED AREAS ON THE MAPS BELOW

All times are local. Please be aware that the activity programme may be subject to change at short notice. For your own safety we recommend you contact Range Control on:

## 01239 813480 or 01239 813760 VHF Channel 16/11 - Call Sign "ABERPORTH MARINE CONTROL"

www.aberporth.QinetiQ.com

Please note that this notice applies only to activities managed by QinetiQ at MOD Aberporth. Other users may make use of the Danger Area at other times.