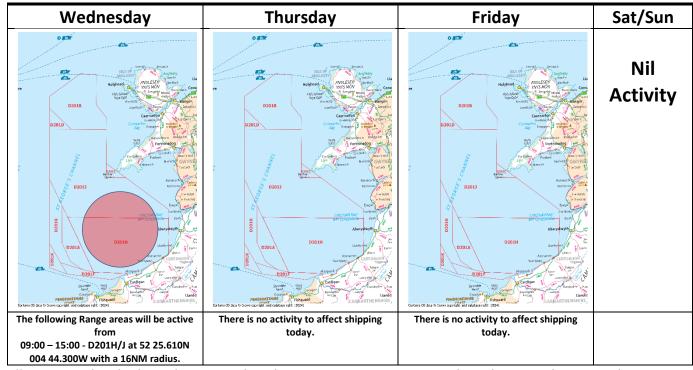

## **Cardigan Bay Danger Area Activity Programme**

**MOD Aberporth** 

## Week Commencing 29 March 2025

## RANGE ACTIVITY WILL TAKE PLACE IN THE SHADED AREAS ON THE MAPS BELOW

All times are local. Please be aware that the activity programme may be subject to change at short notice. For your own safety we recommend you contact Range Control on:

## 01239 813480 or 01239 813760 VHF Channel 16/11 - Call Sign "ABERPORTH MARINE CONTROL"

www.aberporth.QinetiQ.com

Please note that this notice applies only to activities managed by QinetiQ at MOD Aberporth. Other users may make use of the Danger Area at other times.