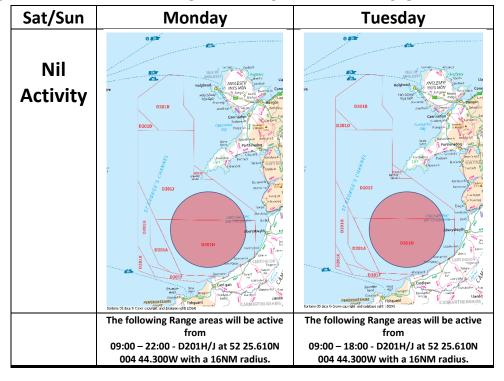

## RANGE ACTIVITY WILL TAKE PLACE IN THE SHADED AREAS ON THE MAPS BELOW

All times are local. Please be aware that the activity programme may be subject to change at short notice. For your own safety we recommend you contact Range Control on:

## 01239 813480 or 01239 813760 VHF Channel 16/11 - Call Sign "ABERPORTH MARINE CONTROL"

www.aberporth.QinetiQ.com

Please note that this notice applies only to activities managed by QinetiQ at MOD Aberporth. Other users may make use of the Danger Area at other times.