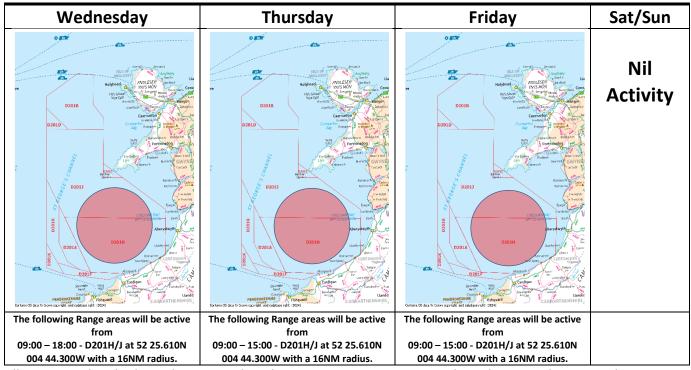

## RANGE ACTIVITY WILL TAKE PLACE IN THE SHADED AREAS ON THE MAPS BELOW

All times are local. Please be aware that the activity programme may be subject to change at short notice. For your own safety we recommend you contact Range Control on:

## 01239 813480 or 01239 813760 VHF Channel 16/11 - Call Sign "ABERPORTH MARINE CONTROL"

www.aberporth.QinetiQ.com

Please note that this notice applies only to activities managed by QinetiQ at MOD Aberporth. Other users may make use of the Danger Area at other times.