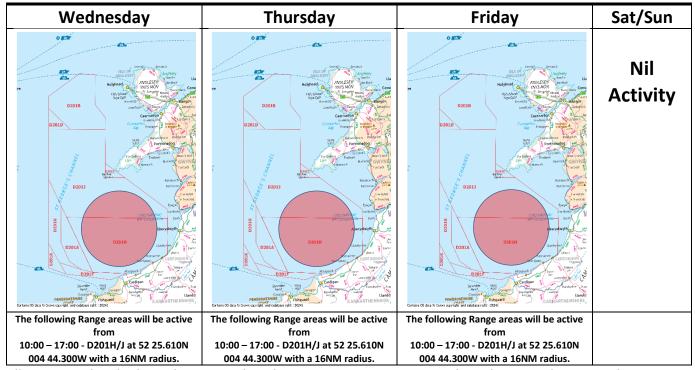

## RANGE ACTIVITY WILL TAKE PLACE IN THE SHADED AREAS ON THE MAPS BELOW

| Sat/Sun         | Monday                                                                                                                                                                                                                                                                                                                                                                                                                                                                                                                                                                                                                                                                                                                                                                                                                                                                                                                                                                                                                                                                                                                                                                                                                                                                                                                                                                                                                                                                                                                                                                                                                                                                                                                                                                                                                                                                                                                                                                                                                                                                                                                         | Tuesday                                                                                                                                                                                                                                                                                                                                                                                                                                                                                                                                                                                                                                                                                                                                                                                                                                                                                                                                                                                                                                                                                                                                                                                                                                                                                                                                                                                                                                                                                                                                                                                                                                                                                                                                                                                                                                                                                                                                                                                                                                                                                                                        |
|-----------------|--------------------------------------------------------------------------------------------------------------------------------------------------------------------------------------------------------------------------------------------------------------------------------------------------------------------------------------------------------------------------------------------------------------------------------------------------------------------------------------------------------------------------------------------------------------------------------------------------------------------------------------------------------------------------------------------------------------------------------------------------------------------------------------------------------------------------------------------------------------------------------------------------------------------------------------------------------------------------------------------------------------------------------------------------------------------------------------------------------------------------------------------------------------------------------------------------------------------------------------------------------------------------------------------------------------------------------------------------------------------------------------------------------------------------------------------------------------------------------------------------------------------------------------------------------------------------------------------------------------------------------------------------------------------------------------------------------------------------------------------------------------------------------------------------------------------------------------------------------------------------------------------------------------------------------------------------------------------------------------------------------------------------------------------------------------------------------------------------------------------------------|--------------------------------------------------------------------------------------------------------------------------------------------------------------------------------------------------------------------------------------------------------------------------------------------------------------------------------------------------------------------------------------------------------------------------------------------------------------------------------------------------------------------------------------------------------------------------------------------------------------------------------------------------------------------------------------------------------------------------------------------------------------------------------------------------------------------------------------------------------------------------------------------------------------------------------------------------------------------------------------------------------------------------------------------------------------------------------------------------------------------------------------------------------------------------------------------------------------------------------------------------------------------------------------------------------------------------------------------------------------------------------------------------------------------------------------------------------------------------------------------------------------------------------------------------------------------------------------------------------------------------------------------------------------------------------------------------------------------------------------------------------------------------------------------------------------------------------------------------------------------------------------------------------------------------------------------------------------------------------------------------------------------------------------------------------------------------------------------------------------------------------|
| Nil<br>Activity | D2011  D2 | D2013  D2014  D2014  D2014  D2015  D2016  D2016  D2016  D2017  D2 |
|                 | The following Range areas will be active                                                                                                                                                                                                                                                                                                                                                                                                                                                                                                                                                                                                                                                                                                                                                                                                                                                                                                                                                                                                                                                                                                                                                                                                                                                                                                                                                                                                                                                                                                                                                                                                                                                                                                                                                                                                                                                                                                                                                                                                                                                                                       | The following Range areas will be active                                                                                                                                                                                                                                                                                                                                                                                                                                                                                                                                                                                                                                                                                                                                                                                                                                                                                                                                                                                                                                                                                                                                                                                                                                                                                                                                                                                                                                                                                                                                                                                                                                                                                                                                                                                                                                                                                                                                                                                                                                                                                       |
|                 | from                                                                                                                                                                                                                                                                                                                                                                                                                                                                                                                                                                                                                                                                                                                                                                                                                                                                                                                                                                                                                                                                                                                                                                                                                                                                                                                                                                                                                                                                                                                                                                                                                                                                                                                                                                                                                                                                                                                                                                                                                                                                                                                           | from                                                                                                                                                                                                                                                                                                                                                                                                                                                                                                                                                                                                                                                                                                                                                                                                                                                                                                                                                                                                                                                                                                                                                                                                                                                                                                                                                                                                                                                                                                                                                                                                                                                                                                                                                                                                                                                                                                                                                                                                                                                                                                                           |
|                 | 10:00 – 17:00 - D201H/J at 52 25.610N                                                                                                                                                                                                                                                                                                                                                                                                                                                                                                                                                                                                                                                                                                                                                                                                                                                                                                                                                                                                                                                                                                                                                                                                                                                                                                                                                                                                                                                                                                                                                                                                                                                                                                                                                                                                                                                                                                                                                                                                                                                                                          | 10:00 – 17:00 - D201H/J at 52 25.610N                                                                                                                                                                                                                                                                                                                                                                                                                                                                                                                                                                                                                                                                                                                                                                                                                                                                                                                                                                                                                                                                                                                                                                                                                                                                                                                                                                                                                                                                                                                                                                                                                                                                                                                                                                                                                                                                                                                                                                                                                                                                                          |
|                 | 004 44.300W with a 16NM radius.                                                                                                                                                                                                                                                                                                                                                                                                                                                                                                                                                                                                                                                                                                                                                                                                                                                                                                                                                                                                                                                                                                                                                                                                                                                                                                                                                                                                                                                                                                                                                                                                                                                                                                                                                                                                                                                                                                                                                                                                                                                                                                | 004 44.300W with a 16NM radius.                                                                                                                                                                                                                                                                                                                                                                                                                                                                                                                                                                                                                                                                                                                                                                                                                                                                                                                                                                                                                                                                                                                                                                                                                                                                                                                                                                                                                                                                                                                                                                                                                                                                                                                                                                                                                                                                                                                                                                                                                                                                                                |